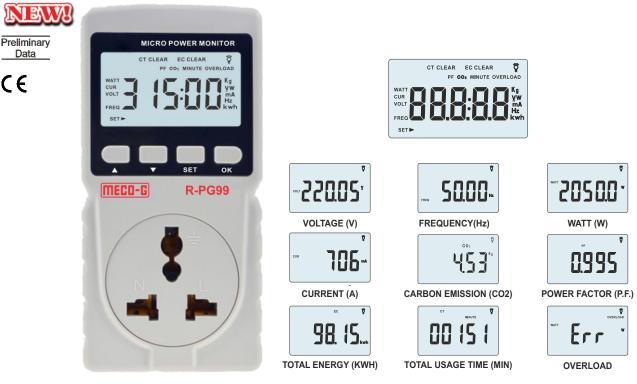

#### Measures

- \* Power (W)
- \* Power Factor (P.F.)

MECD-G

**SINCE 1982** 

Data

CE

- \* Current (mA)
- \* Voltage (V)
- \* Frequency (Hz)
- \* Total Usage Time (min)
- \* Total Used Energy (KWh)
- \* Carbon Emission (CO2 in kg)

#### Features

- \* Smart Three Pin International Socket
- \* Large LCD Display with Backlight
- \* Blinking LCD to indicate Alarm when KW is over threshold
- \* Counts Co2 generated by Electrical Equipment (0.555kg Co2 is generated using 1KWh Energy)

| Functions               | Input Range    | Display Format                                                                                                                                                                        |  |
|-------------------------|----------------|---------------------------------------------------------------------------------------------------------------------------------------------------------------------------------------|--|
| Power (W)               | 0.2 ~ 1W       | XXX.XX W                                                                                                                                                                              |  |
|                         | 01 ~ 5W        |                                                                                                                                                                                       |  |
|                         | 5 ~ 2200W      |                                                                                                                                                                                       |  |
| Power Factor (P.F.)     | For 0.2 ~ 5W   | X.XXX P.F.                                                                                                                                                                            |  |
|                         | For 5 ~ 10W    |                                                                                                                                                                                       |  |
|                         | For 10 ~ 2200W |                                                                                                                                                                                       |  |
| Current (mA)            | 0.02 ~ 10A     | XX.XXX mA                                                                                                                                                                             |  |
| Voltage (V)             | 180 ~ 260V     | XXX.XX V                                                                                                                                                                              |  |
| Frequency (Hz)          | Hz             | XX.XX Hz                                                                                                                                                                              |  |
| Total Usage Time (min)  | Minutes        | XXXXX MIN                                                                                                                                                                             |  |
| Total Used Energy (kWh) | For 5 ~ 2200 W | XXXXX kwh                                                                                                                                                                             |  |
| Co2                     | CO2 (kg)       | XXXX.X kg                                                                                                                                                                             |  |
| Applications            |                | This PowerGuard can be used in Houses, Schools, Offices, Shops,<br>Laboratories etc. Teaching, Demonstration & Testing of Electrical Consumption<br>of Household / Office appliances. |  |